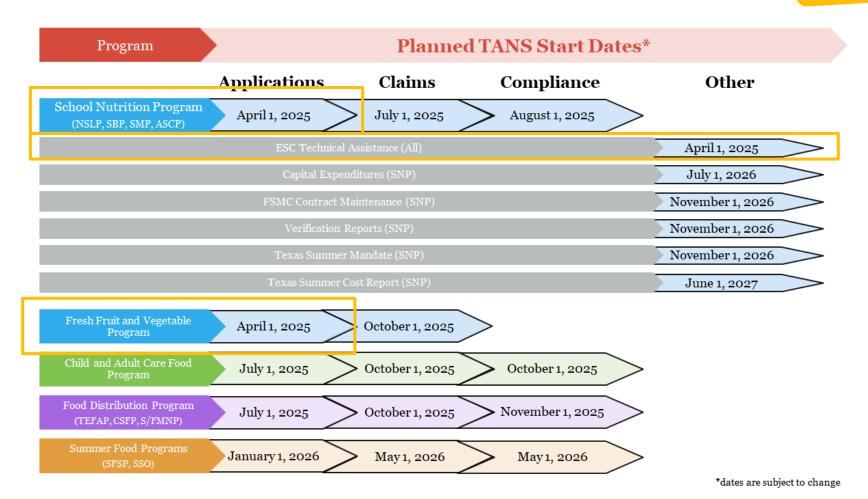

# **TANS Start Dates**

Food and Nutrition Division www.SquareMeals.org

AUGUST 2024 **Gap Analysis Ends** Over 450 gaps are identified.

|         | Start     | Launch    |              |  |  |
|---------|-----------|-----------|--------------|--|--|
| MODULE  | Date      | Date      | Status       |  |  |
| Phase 1 | 4/1/2024  | 10/1/2024 | Training Dev |  |  |
| Phase 2 | 4/1/2024  | 4/1/2025  | Development  |  |  |
| Phase 3 | 10/1/2024 | 7/1/2025  | User Story   |  |  |
| Phase 4 | 1/1/2025  | 10/1/2025 | Not Started  |  |  |
| Phase 5 | 4/1/2025  | 1/1/2026  | Not Started  |  |  |
| Phase 6 | 7/1/2025  | 5/1/2026  | Not Started  |  |  |
| Phase 7 | 10/1/2025 | 10/1/2026 | Not Started  |  |  |

**APRIL 2025** > SNP Applications Launch FFVP Applications Launch

Food and Nutrition Division www.SquareMeals.org

## **TANS goes LIVE!**

SNP Applications will launch April 1 to begin PY2026 applications.

Food and Nutrition Division www.SquareMeals.org